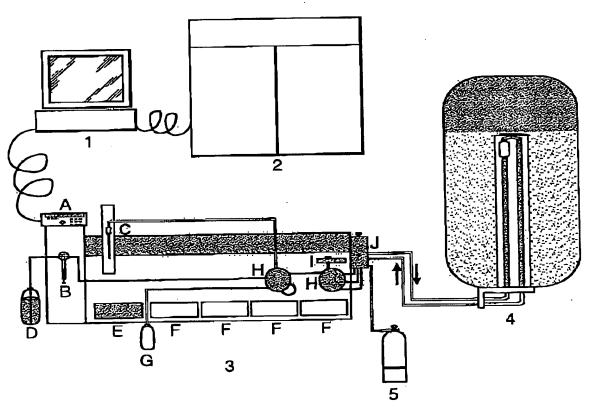

Title: METHODS FOR CREA Applicant(3): Stockman et al. Serial No.: 10/044,219 Docket: 6283NCP2

A COMPOUND LIBRARY

Filed: November 19, 2001

Sheet 9 of 17

Title: METHODS FOR CREA Applicant(s): Stockman et al. Serial No.: 10/044219 Docket: 6283NCP2

A COMPOUND LIBRARY

Filed: November 19, 2001

Sheer 10 of 17

Fig. 10

Title: METHODS FOR CR Applicant(s): Stockman et al. Serial No.: 10/044.219 Docket: 6283NCP2

NG A COMPOUND LIBRARY

Filed: November 19, 2001

ria) No.; 10/044.219 Filed: November 19, 2